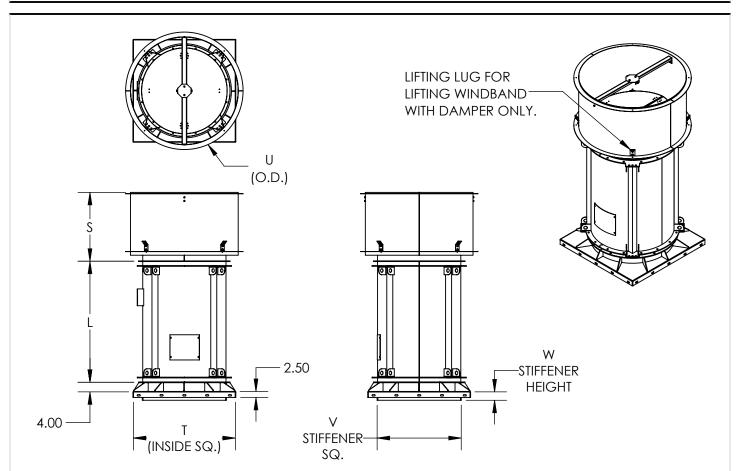

## **DIMENSIONAL DATA**

| SIZE | L        | s        | т      | U        | v        | W     | DISCH. CAP<br>WEIGHT | CURB CAP<br>WEIGHT | MXI<br>FAN WEIGHT<br>(LESS MOTOR) | MXI-AF<br>FAN WEIGHT<br>(LESS MOTOR) |
|------|----------|----------|--------|----------|----------|-------|----------------------|--------------------|-----------------------------------|--------------------------------------|
| 122  | 25 1/8   | 20 5/16  | 24 1/2 | 27 1/16  | 18 1/4   | 3 1/2 | 51                   | 89                 | 180                               | 181                                  |
| 135  | 27 13/16 | 21 1/4   | 26 1/2 | 28 15/16 | 20 1/8   | 3 1/2 | 57                   | 99                 | 214                               | 213                                  |
| 150  | 30 7/8   | 22 5/16  | 28 1/2 | 31 1/8   | 22 5/16  | 3 1/2 | 62                   | 108                | 250                               | 254                                  |
| 165  | 33 15/16 | 23 1/16  | 30 1/2 | 32 5/8   | 23 13/16 | 3 1/2 | 67                   | 119                | 285                               | 290                                  |
| 182  | 37 7/16  | 24 5/16  | 33 1/2 | 35 1/16  | 26 3/16  | 3 1/2 | 83                   | 147                | 352                               | 357                                  |
| 200  | 41 3/16  | 25 9/16  | 36 1/2 | 38 5/8   | 28 3/4   | 3 1/2 | 94                   | 164                | 426                               | 430                                  |
| 222  | 45 11/16 | 27 1/16  | 39 1/2 | 41 11/16 | 31 13/16 | 3 1/2 | 105                  | 181                | 535                               | 528                                  |
| 245  | 50 7/16  | 28 11/16 | 42 1/2 | 48 15/16 | 35 1/16  | 3 1/2 | 124                  | 192                | 636                               | 632                                  |
| 270  | 55 9/16  | 30 7/16  | 45 1/2 | 52 7/16  | 38 9/16  | 3 1/2 | 137                  | 207                | 762                               | 771                                  |
| 300  | 61 3/4   | 35 1/2   | 51 1/2 | 56 5/8   | 42 3/4   | 3 1/2 | 190                  | 314                | 937                               | 927                                  |
| 330  | 68       | 37 9/16  | 55 1/2 | 60 7/8   | 47       | 3 1/2 | 249                  | 341                | 1090                              | 1102                                 |
| 365  | 75 1/8   | 40       | 60 1/2 | 65 13/16 | 51 7/8   | 3 1/2 | 238                  | 378                | 1337                              | 1334                                 |
| 402  | 82 3/4   | 42 9/16  | 66 1/2 | 71       | 57 1/8   | 3 1/2 | 270                  | 443                | 1591                              | 1549                                 |
| 445  | 91 5/8   | 48 1/2   | 72 1/2 | 77       | 63 1/4   | 3 1/2 | 336                  | 524                | 1879                              | 1825                                 |
| 490  | 100 7/8  | 51 5/8   | 78 1/2 | 83 3/8   | 69 9/16  | 3 1/2 | 385                  | 581                | 2451                              | -                                    |
| 542  | 111 9/16 | 55 1/4   | 87     | 90 11/16 | 76 7/8   | 3 1/2 | 491                  | 690                | 2903                              | -                                    |
| 600  | 123 1/2  | 59 1/4   | 95     | 98 13/16 | 85 1/16  | 3 1/2 | 558                  | 770                | 3482                              | -                                    |

ALL THE DIMENSIONS ARE INCHES AND WEIGHTS ARE IN LBS.

REVISION: FORM: REPLACES:

DATE:

JOB:

PROJECT:

COMPANY:

SALES PERSON:

TAG: