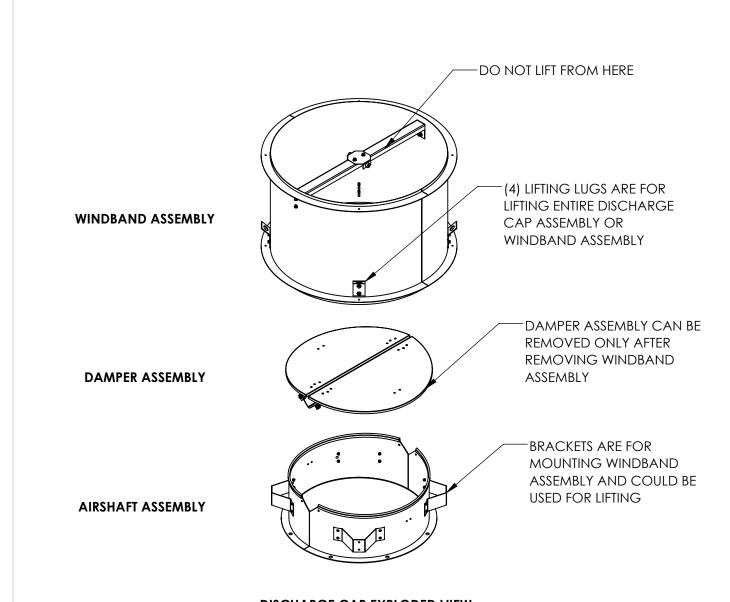

|
| 490  | 100 7/8  | 51 5/8   | 78 1/2 | 83 3/8   | 69 9/16  | 3 1/2 | 385                  | 581                | 2451                              | -                                    |
| 542  | 111 9/16 | 55 1/4   | 87     | 90 11/16 | 76 7/8   | 3 1/2 | 491                  | 690                | 2903                              | -                                    |
| 600  | 123 1/2  | 59 1/4   | 95     | 98 13/16 | 85 1/16  | 3 1/2 | 558                  | 770                | 3482                              | -                                    |

ALL THE DIMENSIONS ARE INCHES AND WEIGHTS ARE IN LBS.

REVISION: FORM: REPLACES:



DATE:

JOB:

PROJECT:

COMPANY:

SALES PERSON:

TAG:

MXI-ARRANGEMENT-4, LEVEL 2, UPBLAST WITH CURB CAP AND/OR DISCHARGE CAP